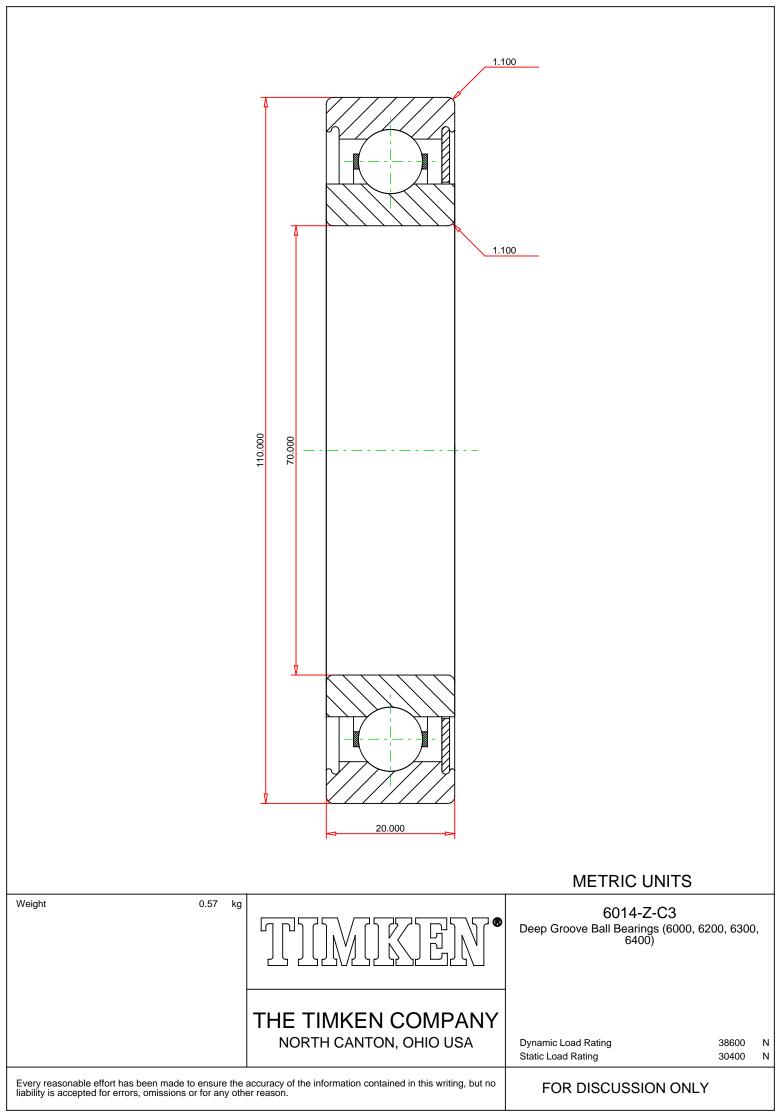

## Specifications | Dimensions | Basic Load Ratings | Factors

| Specifications – |                           |               |  |  |
|------------------|---------------------------|---------------|--|--|
|                  | Clearance                 | C3            |  |  |
|                  |                           |               |  |  |
|                  | Bore Size d               | 70.000 mm     |  |  |
|                  | Features                  | One Shield    |  |  |
|                  | Bearing Type              | Standard DGBB |  |  |
|                  | Weight                    | 0.57 Kg       |  |  |
|                  | Manufacturing Part Number | 6014ZC3       |  |  |

## Dimensions

110.000 mm

|                    |                          |           | 8/25/2021   Page 2 of 2 |  |
|--------------------|--------------------------|-----------|-------------------------|--|
|                    | Outside Ring Width B     | 20.000 mm |                         |  |
|                    | Radius Rs min            | 1.100 mm  |                         |  |
|                    |                          |           |                         |  |
| Basic Load Ratings |                          |           |                         |  |
|                    |                          |           |                         |  |
|                    | Cr - Dynamic Load Rating | 38.6 kN   |                         |  |
|                    | COr - Static Load Rating | 30.4 kN   |                         |  |
|                    |                          |           |                         |  |
| Factors –          |                          |           |                         |  |
|                    |                          |           |                         |  |
|                    | Grease Reference Speed   | 6400 rpm  |                         |  |
|                    | Oil Reference Speed      | 9300 rpm  |                         |  |
|                    |                          |           |                         |  |